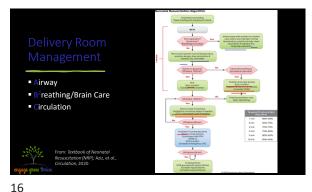

Disclosures

• Megan has nothing to disclose

• Mindy is co-owner of EngageGrowThrive, LLC

• Justin & Ginny are the parents of the child discussed in this webinar

2





3





5 6













11 12





































29 30













Commission & Depth May and inservant in National "Thirtist of antienedialetopouses to magnesium suffice on neuroperotection and microtality in protein infersion and environmental to the first of the Continue biomary (2009).

It is they are the place of commission "Translation from the rain of proteins birth for neuroperotection of the brast." The Continue birth (2009).

It is they are the place commission of the continue of the continue birth (2009).

It is they are the place continue birth (2009).

It is they are the place continue birth (2009).

It is the place of the place continue of the continue birth (2009).

It is the place of the place continue of the continue birth (2009).

It is the place of the place continue of the continue birth