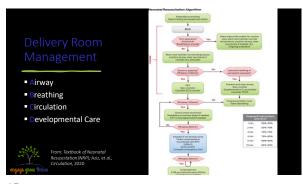

Disclosures

• Megan has nothing to disclose

• Mindy is co-owner of EngageGrowThrive, LLC

• Justin & Ginny are the parents of the child discussed in this webinar

2





3





5 6













11 12





































29 30













Commission & Depth May and inservant in National "Thirtist of antienedialetopouses to magnesium suffice on neuroperotection and microtality in protein infersion and environmental to the first of the Continue biomary (2009).

It is they are the place of commission "Translation from the rain of proteins birth for neuroperotection of the brast." The Continue birth (2009).

It is they are the place commission of the continue of the continue birth (2009).

It is they are the place continue birth (2009).

It is they are the place continue birth (2009).

It is the place of the place continue of the continue birth (2009).

It is the place of the place continue of the continue birth (2009).

It is the place of the place continue of the continue bir