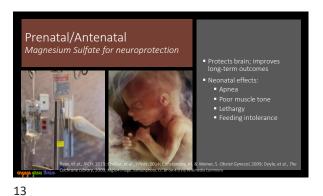

Disclosures

• Megan has nothing to disclose

• Mindy is co-owner of EngageGrowThrive, LLC

• Justin & Ginny are the parents of the child discussed in this webinar

2





3





5 6













11 12





































29 30













Commission & Depth May and inservant in National "Thirtist of antienedialetopouses to magnesium suffice on neuroperotection and microtality in protein infersion and environmental to the first of the Continue biomary (2009).

It is they are the place of commission "Translation from the rain of proteins birth for neuroperotection of the brast." The Continue birth (2009).

It is they are the place commission of the continue of the continue birth (2009).

It is they are the place continue birth (2009).

It is they are the place continue birth (2009).

It is the place of the place continue of the continue birth (2009).

It is the place of the place continue of the continue birth (2009).

It is the place of the place continue of the continue