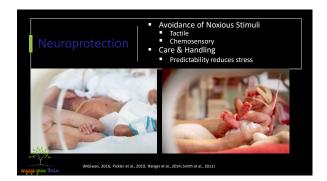

Disclosures

• Megan has nothing to disclose

• Mindy is co-owner of EngageGrowThrive, LLC

• Justin & Ginny are the parents of the child discussed in this webinar

2





3





5 6













11 12





































29 30













Commission & Depth May and inservant in National "Thirtist of antienedialetopouses to magnesium suffice on neuroperotection and microtality in protein infersion and environmental to the first of the Continue biomary (2009).

It is they are the place of commission "Translation from the rain of proteins birth for neuroperotection of the brast." The Continue birth (2009).

It is they are the place commission of the continue of the continue birth (2009).

It is they are the place continue birth (2009).

It is they are the place continue birth (2009).

It is the place of the place continue of the continue birth (2009).

It is the place of the place continue of the continue birth (2009).

It is the place of the place continue of the continue birth (2009).