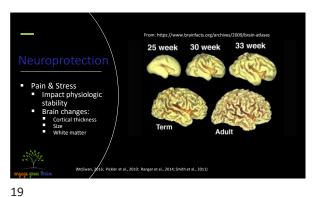

Disclosures

• Megan has nothing to disclose

• Mindy is co-owner of EngageGrowThrive, LLC

• Justin & Ginny are the parents of the child discussed in this webinar

2





3





5 6













11 12





































29 30













Commission & Depth May and inservant in National "Thirtist of antienedialetopouses to magnesium suffice on neuroperotection and microtality in protein infersion and environmental to the first of the Continue biomary (2009).

It is they are the place of commission "Translation from the rain of proteins birth for neuroperotection of the brast." The Continue birth (2009).

It is they are the place commission of the continue of the continue birth (2009).

It is they are the place continue birth (2009).

It is they are the place continue birth (2009).

It is the place of the place continue of the continue birth (2009).

It is the place of the place continue of the continue birth (2009).

It is the place of the place continue of the continue birth (2009