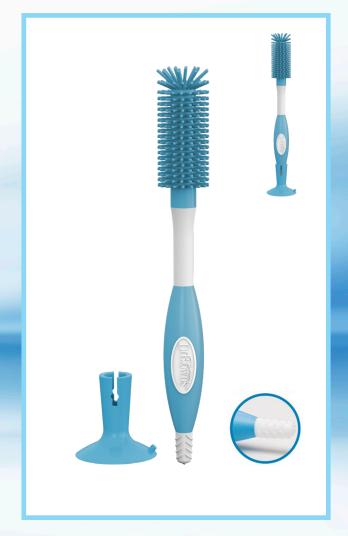

## AccuBrush <sup>™</sup>

Dr. Brown's® AccuBrush™ is a non-metal bottle brush designed specifically for use with Dr. Brown's AccuFeeds, First Feeders and breast pump parts.

- Smaller version of the Dr. Brown's ® Non-Metal Bottle Brush
- Fits inside the Dr. Brown's® Microwave Steam Sanitizing Bag for effective sanitization every 24 hours
- Chevron tip at the base of the handle prevents damage to the nipple during gentle cleaning of the nipple interior
- Suction storage cup to house brush for sink-side sanitary storage
- Cannot be steam sterilized (autoclaved)
- BPA free